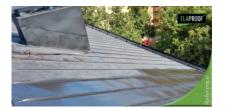

## Arbeidserklæring

The roof of the apartment building in Hakaniemenkuja received ElaProof coating in the heat of July. The black roof made the men sweat as they coated the roof twice according to the manufacturer's instructions with ElaProof S. The penetrations and seams were repaired with ElaProof H and ElaProof Base Fabric.