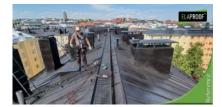

## Arbeidserklæring

The roof of the apartment building in Hakaniemenkuja received ElaProof coating in the heat of July. The black roof made the men sweat as they coated the roof twice according to the manufacturer's instructions with ElaProof S. The penetrations and seams were repaired with ElaProof H and ElaProof Base Fabric.