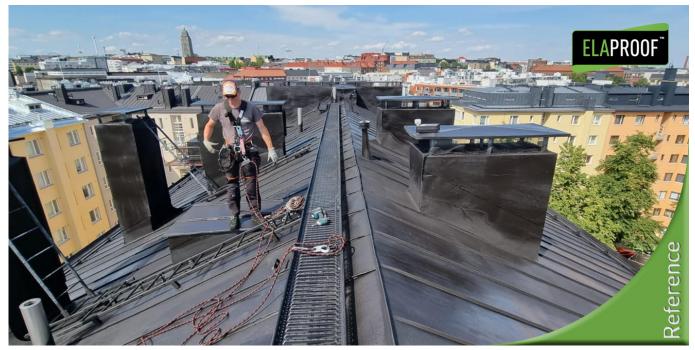

## Arbeidserklæring

The roof of the apartment building in Hakaniemenkuja received ElaProof coating in the heat of July. The black roof made the men sweat as they coated the roof twice according to the manufacturer's instructions with ElaProof S. The penetrations and seams were repaired with ElaProof H and ElaProof Base Fabric.

## Vareinformasjon

Kunde: Housing company Hakaniemenkuja 4 Mål: Apartment building Adresse: Hakaniemenkuja 4, Helsinki, Finland Materiale: Machine seam roof Entreprenør: JJ-Kattohuolto Oy Tid og sted: 07/2021 | Helsinki