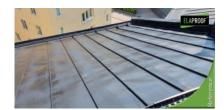

## Arbeidserklæring

The roof of the apartment building in Hakaniemenkuja received ElaProof coating in the heat of July. The black roof made the men sweat as they coated the roof twice according to the manufacturer's instructions with ElaProof S. The penetrations and seams were repaired with ElaProof H and ElaProof Base Fabric.